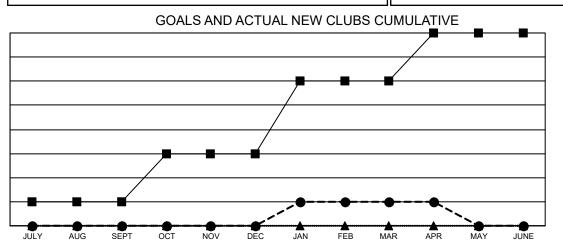

## GMT MONTHLY MEMBERSHIP PROGRESS REPORT

**Multiple District 8** 

Results as of: 5/31/2020 LOCATION: LOUISIANA

GMT: OPEN

GMT CA 1

|               | Club          | os          |               | Members<br>RESULTS FOR 2019-2020 |                        |                         |                                                   |  |
|---------------|---------------|-------------|---------------|----------------------------------|------------------------|-------------------------|---------------------------------------------------|--|
|               | RESULTS FOR   | R 2019-2020 |               |                                  |                        |                         |                                                   |  |
| QUARTER       | NEW CLUB GOAL | NEW CLUBS   | DROPPED CLUBS |                                  | BER GROWTH NET<br>GOAL | MEMBER GROWTH<br>ACTUAL | DROPPED<br>MEMBERS ACTUA<br>(including transfers) |  |
| JULY/AUG/SEPT | 1             | 0           | 0             | JULY/AUG/SEPT                    | 51                     | 79                      | 97                                                |  |
| OCT/NOV/DEC   | 2             | 0           | 2             | OCT/NOV/DEC                      | 92                     | 70                      | 128                                               |  |
| JAN/FEB/MAR   | 3             | 1           | 0             | JAN/FEB/MAR                      | 91                     | 111                     | 119                                               |  |
| APR/MAY/JUNE  | 2             | 0           | 0             | APR/MAY/JUNE                     | 76                     | 5                       | 11                                                |  |

- CURRENT YEAR ACTUAL NEW CLUBS 0

- LAST YEAR ACTUAL NEW CLUBS

| DROPPED CLUBS: 2        |    | 78 CLUBS OF 145 ADDED 1 OR MORE<br>NEW MEMBERS | GENDER DISTRIBUTION       |                    |     |
|-------------------------|----|------------------------------------------------|---------------------------|--------------------|-----|
|                         |    |                                                | MALE                      | 2,623 (67.64%)     |     |
|                         |    |                                                | FEMALE                    | 1,255 (32.36%)     |     |
| DROPPED MEMBERS         |    |                                                |                           |                    |     |
| DECEASED                | 36 |                                                | TOTAL FAMILY UNIT MEMBERS |                    | 670 |
|                         | 50 | CLICK HERE FOR CLIMULATIVE                     |                           |                    | 0/0 |
| CLUB CANCELLED          | 18 | CLICK HERE FOR CUMULATIVE<br>MEMBERSHIP DATA   |                           |                    |     |
| CLUB CANCELLED<br>OTHER |    | CLICK HERE FOR CUMULATIVE                      |                           | S PAYING HALF DUES | 349 |