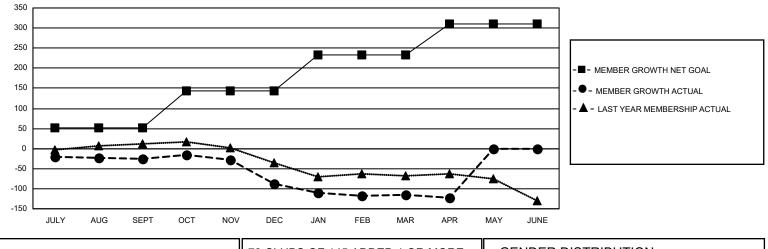

## GMT MONTHLY MEMBERSHIP PROGRESS REPORT

**Multiple District 8** 

Results as of: 5/31/2020 LOCATION: LOUISIANA

GMT: OPEN

GMT CA 1

|               | Club          | os          |               | Members<br>RESULTS FOR 2019-2020 |                        |                         |                                                   |  |
|---------------|---------------|-------------|---------------|----------------------------------|------------------------|-------------------------|---------------------------------------------------|--|
|               | RESULTS FOR   | R 2019-2020 |               |                                  |                        |                         |                                                   |  |
| QUARTER       | NEW CLUB GOAL | NEW CLUBS   | DROPPED CLUBS |                                  | BER GROWTH NET<br>GOAL | MEMBER GROWTH<br>ACTUAL | DROPPED<br>MEMBERS ACTUA<br>(including transfers) |  |
| JULY/AUG/SEPT | 1             | 0           | 0             | JULY/AUG/SEPT                    | 51                     | 79                      | 97                                                |  |
| OCT/NOV/DEC   | 2             | 0           | 2             | OCT/NOV/DEC                      | 92                     | 70                      | 128                                               |  |
| JAN/FEB/MAR   | 3             | 1           | 0             | JAN/FEB/MAR                      | 91                     | 111                     | 119                                               |  |
| APR/MAY/JUNE  | 2             | 0           | 0             | APR/MAY/JUNE                     | 76                     | 5                       | 11                                                |  |

- CURRENT YEAR ACTUAL NEW CLUBS 0

- LAST YEAR ACTUAL NEW CLUBS

| DROPPED CLUBS: 2        |    | 78 CLUBS OF 145 ADDED 1 OR MORE<br>NEW MEMBERS | GENDER DISTRIBUTION       |                    |     |
|-------------------------|----|------------------------------------------------|---------------------------|--------------------|-----|
|                         |    |                                                | MALE                      | 2,623 (67.64%)     |     |
|                         |    |                                                | FEMALE                    | 1,255 (32.36%)     |     |
| DROPPED MEMBERS         |    |                                                |                           |                    |     |
| DECEASED                | 36 |                                                | TOTAL FAMILY UNIT MEMBERS |                    | 670 |
|                         | 50 | CLICK HERE FOR CLIMULATIVE                     |                           |                    | 0/0 |
| CLUB CANCELLED          | 18 | CLICK HERE FOR CUMULATIVE<br>MEMBERSHIP DATA   |                           |                    |     |
| CLUB CANCELLED<br>OTHER |    | CLICK HERE FOR CUMULATIVE                      |                           | S PAYING HALF DUES | 349 |